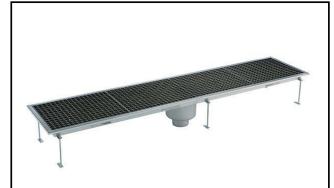

### Floor Drains and Collecting Tanks Floor Drain with Stainless Steel Grate and Central Drain - Vertical outlet 400x1850 mm

| ITEM #  |
|---------|
| MODEL # |
| NAME #  |
| SIS #   |
| AIA #   |

328064 (FDB40185)

Floor drainage channel with s/s grate, central drain - vertical outlet, 400x1850

### Construction

- Anti-slip mesh 25x25 mm grating, h=25 mm, 1.5 mm in thickness.
- Constructed entirely in 304 AISI stainless steel.
- · Collecting tanks with central siphon.
- Adjustable leveling feet.
- Collecting tanks available with vertical drain pipe.