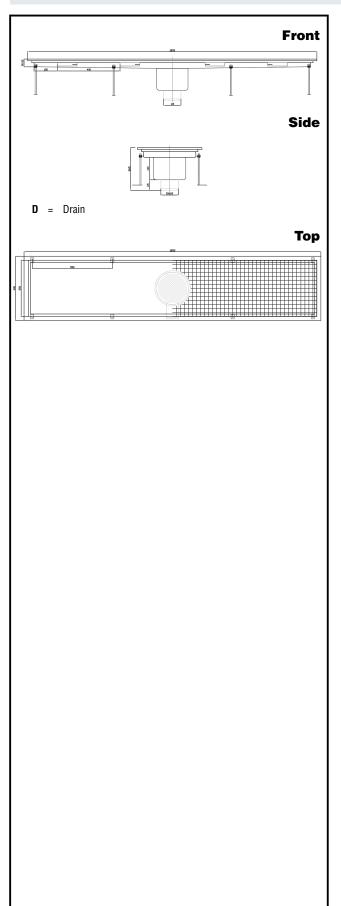

### Floor Drains and Collecting Tanks Floor Drain with Stainless Steel Grate and Central Drain - Vertical outlet 400x1850 mm

| ITEM #  |
|---------|
| MODEL # |
| NAME #  |
| SIS #   |
| AIA #   |

328064 (FDB40185)

### Construction

- Anti-slip mesh 25x25 mm grating, h=25 mm, 1.5 mm in thickness.
- Constructed entirely in 304 AISI stainless steel.
- · Collecting tanks with central siphon.
- Adjustable leveling feet.
- Collecting tanks available with vertical drain pipe.

## **Key Information:**

 ${\bf External\ dimensions,\ Width:}$ 

328064 (FDB40185)1850 mmExternal dimensions, Depth:400 mmExternal dimensions, Height:265 mmNet weight:30 kg